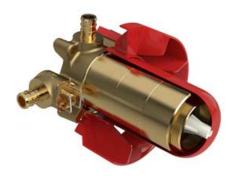

## **Descriptions**

- Service valves
- TXX23XX or TXX44XX trim required to complete
- Two ½" outlets PEX
- ½" inlet PEX
- Test cap
- Rough only