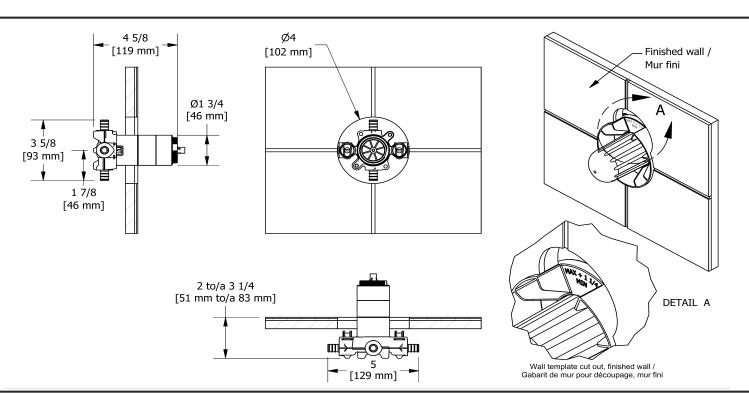

## **Descriptions**

- Service valves
- TXX23XX or TXX44XX trim required to complete
- Two ½" outlets PEX
- ½" inlet PEX
- Test cap
- Rough only